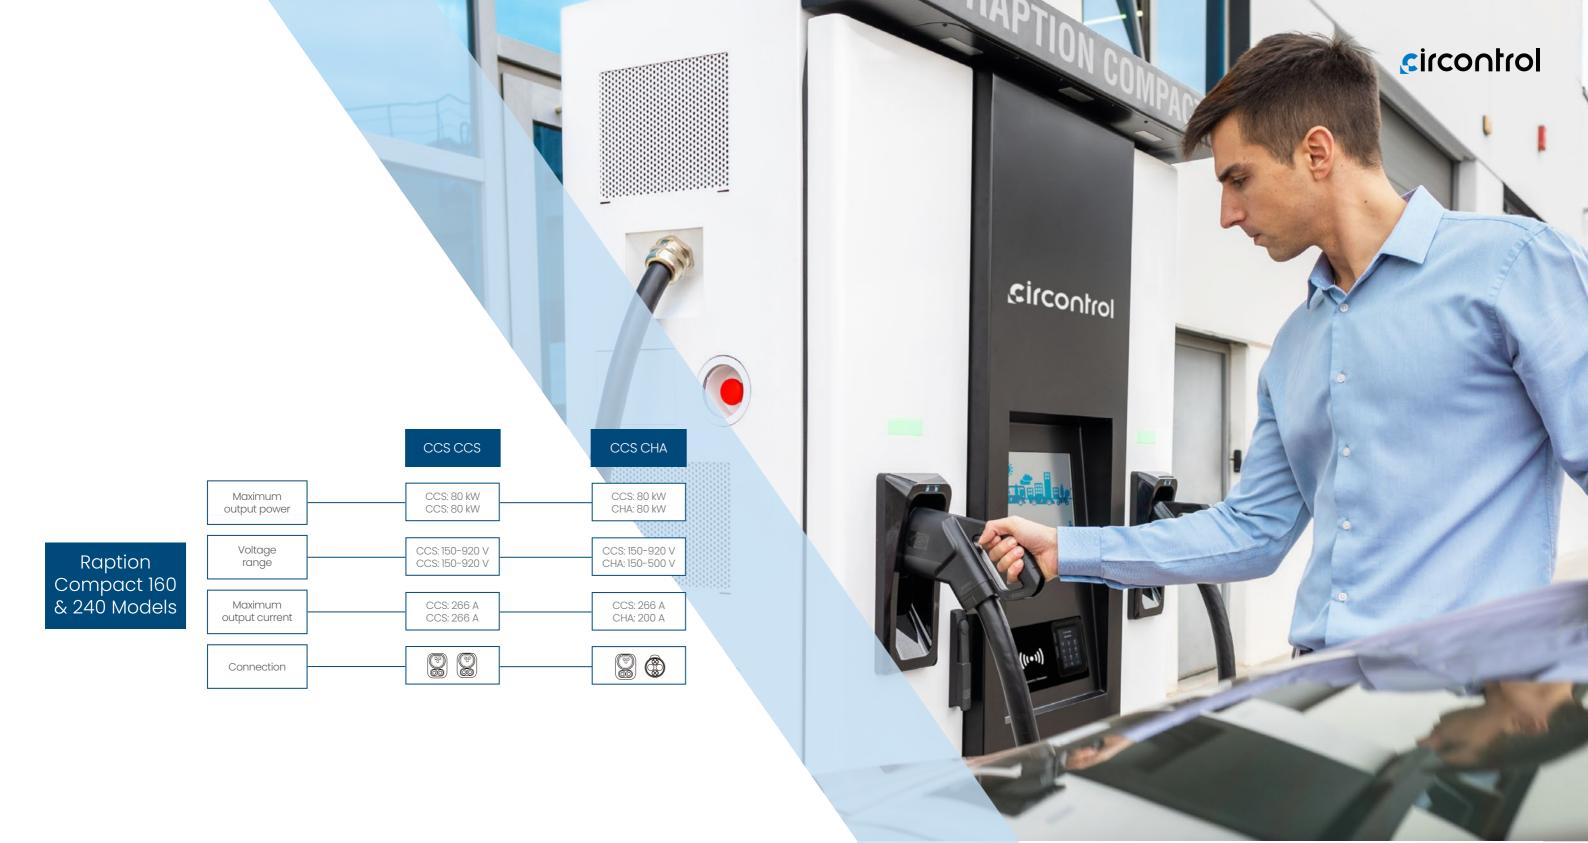

## NEW Raption Compact 160 & 240

Power, adaptability to charging needs, and an improved user experience

## Split the power or offer it all to a single EV

Charge two EVs simultaneously (80 kW or 120 kW per plug, depending on the model), keeping the maximum power regardless of the charging voltage (400 V or 800 V). When one of the electric vehicles (EVs) finishes its charging session, the station will allocate all the power to the remaining EV.