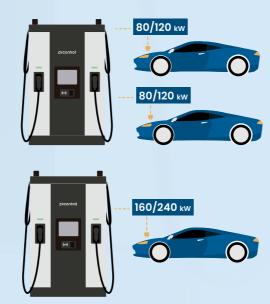

## Split the power or offer it all to a single EV

Charge two EVs simultaneously (80 kW or 120 kW per plug, depending on the model), keeping the maximum power regardless of the charging voltage (400 V or 800 V). When one of the electric vehicles (EVs) finishes its charging session, the station will allocate all the power to the remaining EV.