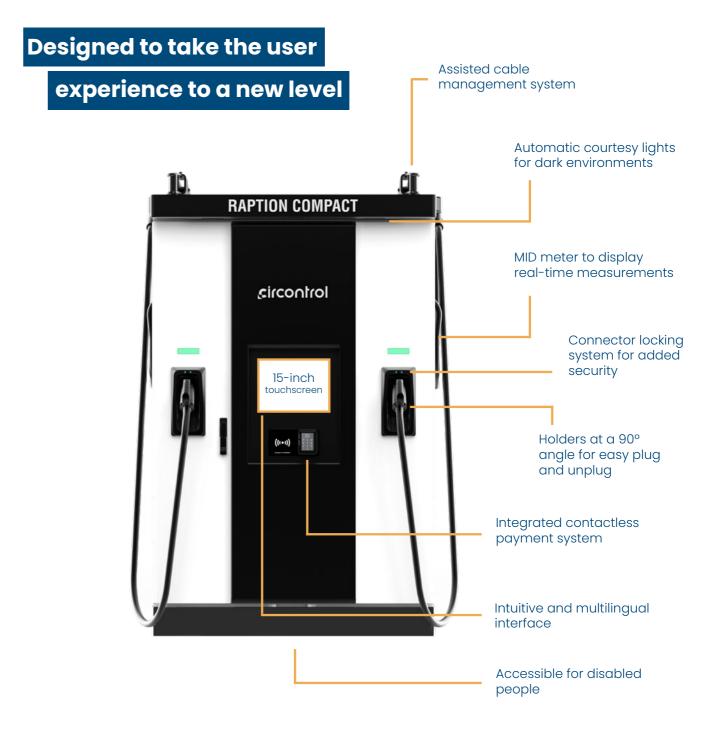

## NEW Raption Compact 160 & 240

Power, adaptability to charging needs, and an improved user experience