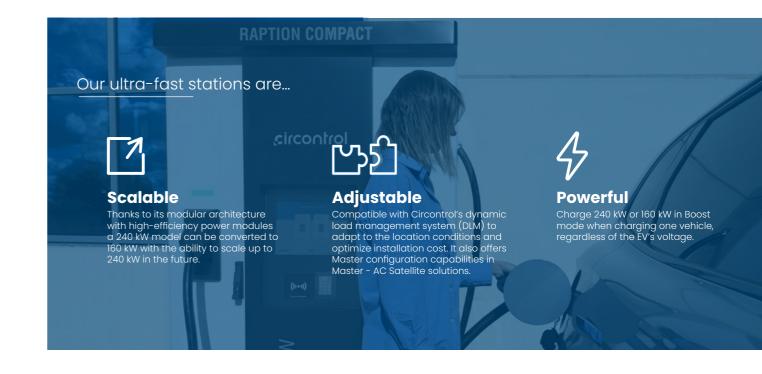

## NEW Raption Compact 160 & 240

Power, adaptability to charging needs, and an improved user experience

## Split the power or offer it all to a single EV

Charge two EVs simultaneously (80 kW or 120 kW per plug, depending on the model), keeping the maximum power regardless of the charging voltage (400 V or 800 V). When one of the electric vehicles (EVs) finishes its charging session, the station will allocate all the power to the remaining EV.