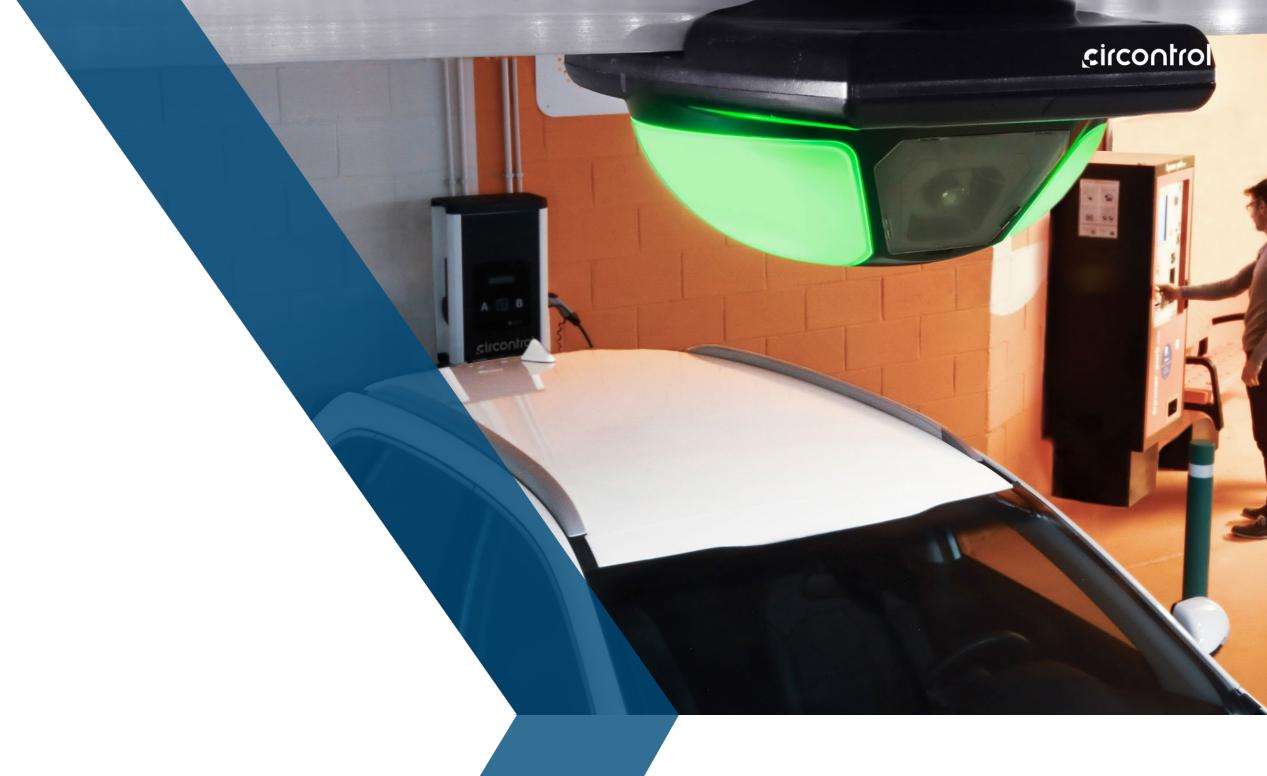

#### **Advanced capabilities**

Beyond conventional guidance sensors, camera sensors, such as the Circontrol KSensor or Falcon, provide more features and benefits for parking owners and customers.

These sensors serve dual purposes, doubling as surveillance cameras and license plate readers. Furthermore, they provide real-time occupancy monitoring.

#### Main features of Circontrol CirPark 360° Solution

Add value to your parking facilities by incorporating EV chargers

Enhance security in indoor car parks with the KSensor video surveillance and licence plate recognition features