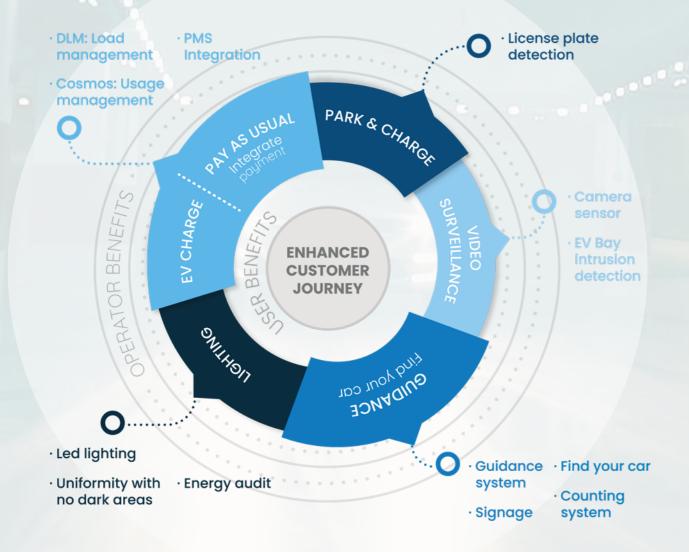

#### Main features of Circontrol CirPark 360° Solution

Add value to your parking facilities by incorporating EV chargers

Enhance security in indoor car parks with the KSensor video surveillance and licence plate recognition features

Provide a better user experience by optimising the traffic in car parks using our indoor/outdoor Dynamic Guidance System

Offer a ticketless and Park & Charge experience integrating your facilities with our Usage Management platform COSMOS

Manage outdoor bay occupancy using the Falcon

Illuminate your facilities with low power consumption and low maintenance costs with our LEDPark lighting system Take advantage of other
Circontrol EV Charging
solutions such as the
Dynamic Load Management
to optimise the energy
distribution

Supervise occupancy using our iPark guidance sensors, all from a single platform

Our solutions can be easily integrated with other PMS