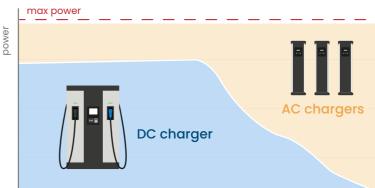

A perfect charging solution for certain charging segments, such as public areas, where Charge Point Operators may face supply limits.

Install a combination of one DC charger and several AC stations. In a Lite Charging Hub, the DC station will always have priority, and the other chargers will balance their power based on demand.

The quick charge, always first.

hour

Minimize your operational costs and avoid the cost of updating the electrical infrastructure in the area.

Recover your investment in a few years.

Install the DLM 7 Lite in both our Raption and eVolve Series, and inside an electric cabinet.