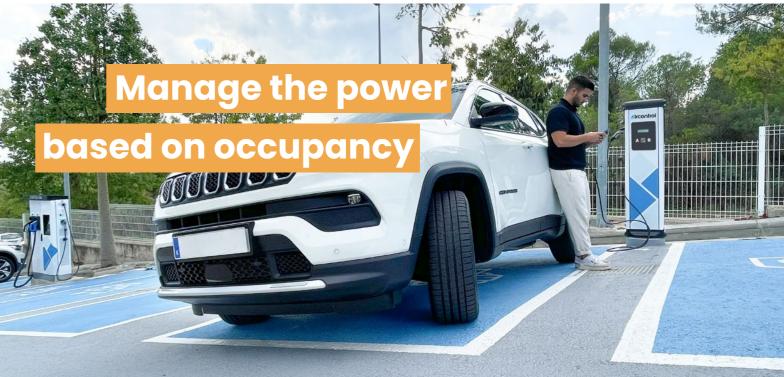

## Main features of Lite Charging Hub by DLM 7 Lite

Combine your DC charger with up to 7 AC chargers avoiding power supply limits

Prioritize your DC charging based on occupancy.

transactions and balance the AC charging points